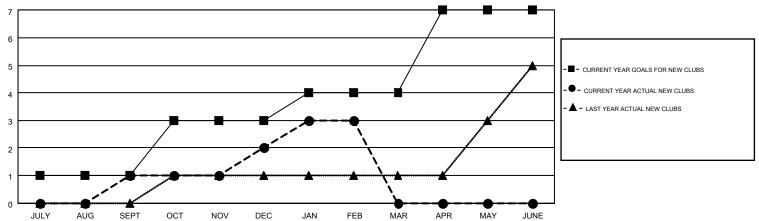

## MONTHLY MEMBERSHIP PROGRESS REPORT

Results as of: 2/28/2015

Multiple District 7

HAL GRIFFIN

**LOCATION: ARKANSAS** GMT CA 1

|               |                  | Clubs            |                  |                  | Members               |                    |                                        |                    |                  |
|---------------|------------------|------------------|------------------|------------------|-----------------------|--------------------|----------------------------------------|--------------------|------------------|
|               | RESUI            | TS FOR 2014-2015 |                  |                  | RESULTS FOR 2014-2015 |                    |                                        |                    |                  |
| QUARTER       | NEW CLUB<br>GOAL | NEW CLUBS        | DROPPED<br>CLUBS | NET<br>GAIN/LOSS | QUARTER               | NEW MEMBER<br>GOAL | CHARTER AND<br>NEW<br>MEMBERS<br>ADDED | DROPPED<br>MEMBERS | NET<br>GAIN/LOSS |
| JULY/AUG/SEPT | 1                | 1                | 6                | -5               | JULY/AUG/SEPT         | -10                | 151                                    | 181                | -30              |
| OCT/NOV/DEC   | 2                | 1                | 0                | 1                | OCT/NOV/DEC           | 55                 | 91                                     | 78                 | 13               |
| JAN/FEB/MAR   | 1                | 1                | 2                | -1               | JAN/FEB/MAR           | 30                 | 70                                     | 110                | -40              |
| APR/MAY/JUNE  | 3                | 0                | 0                | 0                | APR/MAY/JUNE          | 80                 | 0                                      | 0                  | 0                |