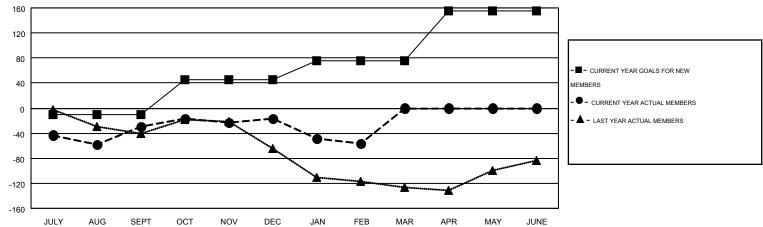

## MONTHLY MEMBERSHIP PROGRESS REPORT

Results as of: 2/28/2015

Multiple District 7

HAL GRIFFIN

**LOCATION: ARKANSAS** GMT CA 1

|               |                  | Clubs            |                  |                  | Members               |                    |                                        |                    |                  |
|---------------|------------------|------------------|------------------|------------------|-----------------------|--------------------|----------------------------------------|--------------------|------------------|
|               | RESUI            | TS FOR 2014-2015 |                  |                  | RESULTS FOR 2014-2015 |                    |                                        |                    |                  |
| QUARTER       | NEW CLUB<br>GOAL | NEW CLUBS        | DROPPED<br>CLUBS | NET<br>GAIN/LOSS | QUARTER               | NEW MEMBER<br>GOAL | CHARTER AND<br>NEW<br>MEMBERS<br>ADDED | DROPPED<br>MEMBERS | NET<br>GAIN/LOSS |
| JULY/AUG/SEPT | 1                | 1                | 6                | -5               | JULY/AUG/SEPT         | -10                | 151                                    | 181                | -30              |
| OCT/NOV/DEC   | 2                | 1                | 0                | 1                | OCT/NOV/DEC           | 55                 | 91                                     | 78                 | 13               |
| JAN/FEB/MAR   | 1                | 1                | 2                | -1               | JAN/FEB/MAR           | 30                 | 70                                     | 110                | -40              |
| APR/MAY/JUNE  | 3                | 0                | 0                | 0                | APR/MAY/JUNE          | 80                 | 0                                      | 0                  | 0                |